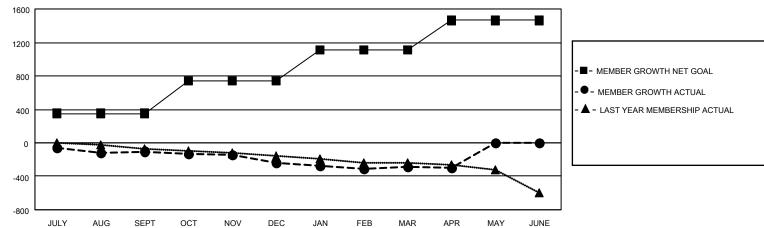

## GOALS AND ACTUAL MEMBERS CUMULATIVE

| DROPPED CLUBS: 4  |       | 253 CLUBS OF 514 ADDED 1 OR MORE<br>NEW MEMBERS | GENDER DISTRIBUTION  MALE 12,359 (74.39%) |                |       |
|-------------------|-------|-------------------------------------------------|-------------------------------------------|----------------|-------|
| DROPPED MEMBERS   |       |                                                 | FEMALE                                    | 4,255 (25.61%) |       |
| DECEASED          | 227   | CLICK HERE FOR CUMULATIVE                       | TOTAL FAMILY UNIT MEMBERS                 |                | 3,316 |
| CLUB CANCELLED 15 |       | MEMBERSHIP DATA                                 |                                           |                | 4 000 |
| OTHER             | 989   |                                                 | FAMILY MEMBERS                            | S PAYING HALF  | 1,690 |
| TOTAL             | 1,231 |                                                 |                                           |                |       |