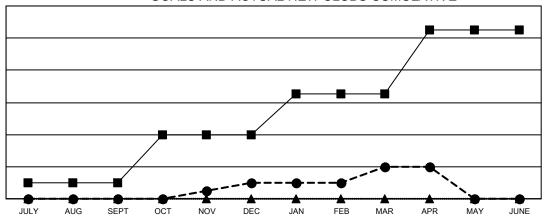

## GOALS AND ACTUAL NEW CLUBS CUMULATIVE

- CURRENT YEAR GOALS FOR NEW CLUBS

- CURRENT YEAR ACTUAL NEW CLUBS

- ▲ - LAST YEAR ACTUAL NEW CLUBS